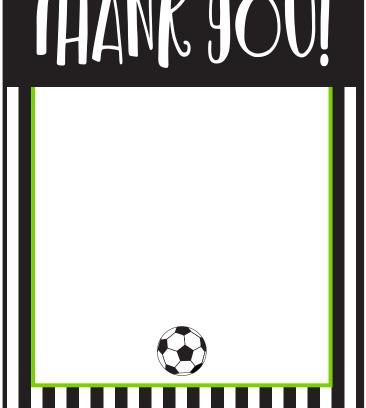

## THE-OUT TREATS

THANK YOU CARDS:: Print on heavy white cardstock, cut, fold on the white linkes, and adhere the two pieces together on the flaps.

PARTY TAGS:: Print on heavy white cardstock, punch with a 2" scallop or circle punch or cut squares as is!

THANK YOU CARDS:: Print on heavy white cardstock, cut, fold on the white lines,  $\alpha$  and adhere the two pieces together on the flaps.