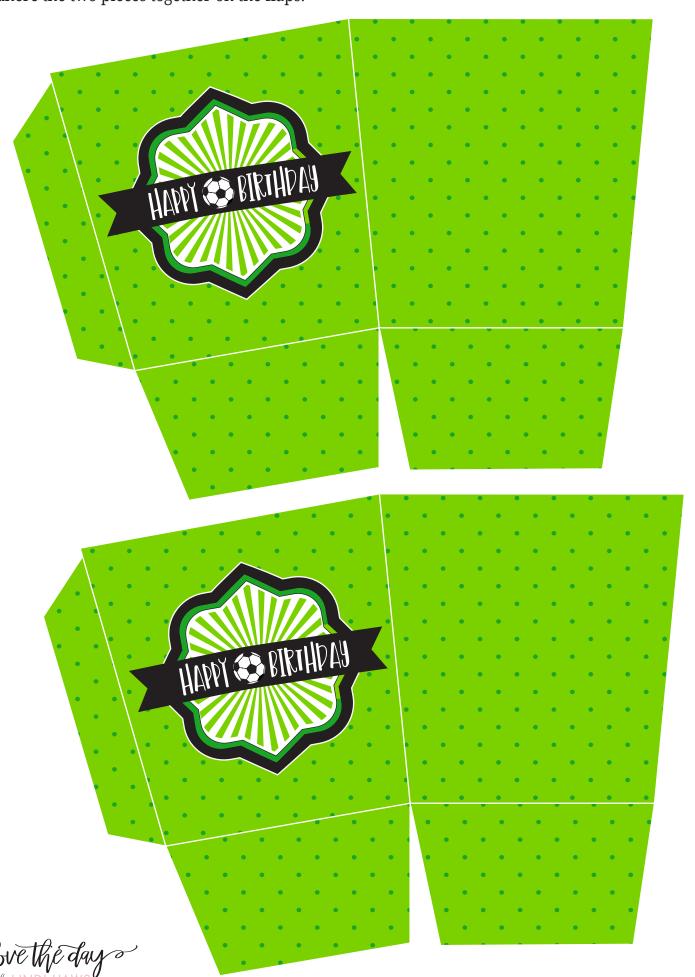

CUPCAKE WRAPPERS:: Print on regular white printer paper and wrap and adhere together with double sided tape or glue dots. Place cupcakes in the wrapper.

DRINK LABELS:: Print on regular white printer paper and wrap around Water Bottles, Cups, etc.. Adhere with double sided tape or glue dots.