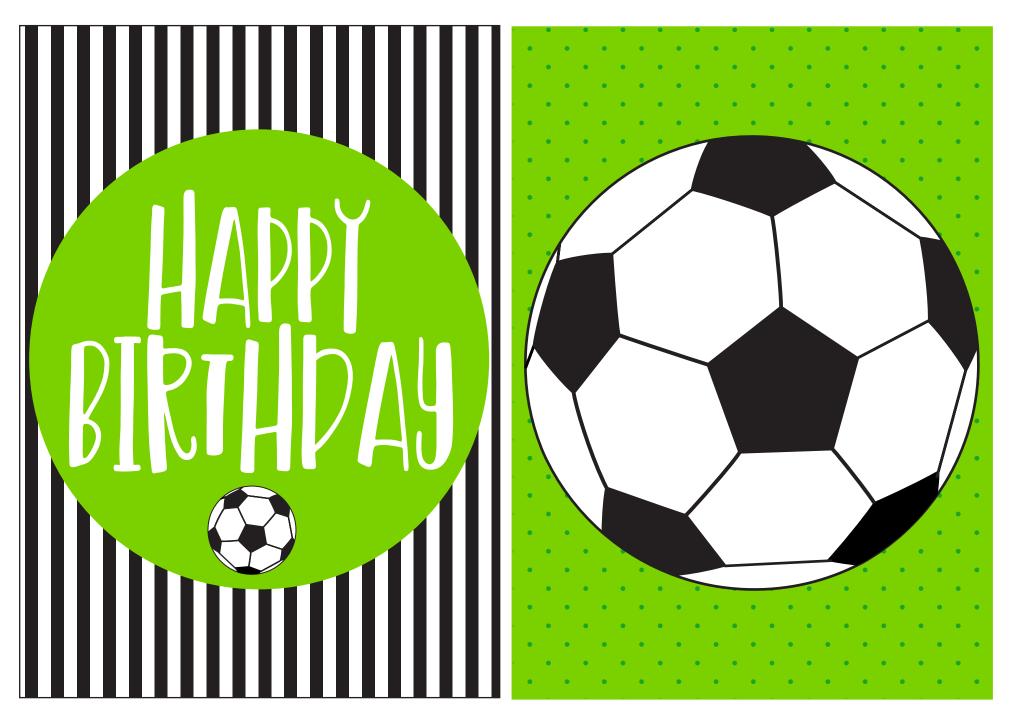

## THE-OUT TREATS

THANK YOU CARDS:: Print on heavy white cardstock, cut, fold on the white linkes, and adhere the two pieces together on the flaps.

PARTY TAGS:: Print on heavy white cardstock, punch with a 2" scallop or circle punch or cut squares as is!

THANK YOU CARDS:: Print on heavy white cardstock, cut, fold on the white lines,  $\alpha$  and adhere the two pieces together on the flaps.