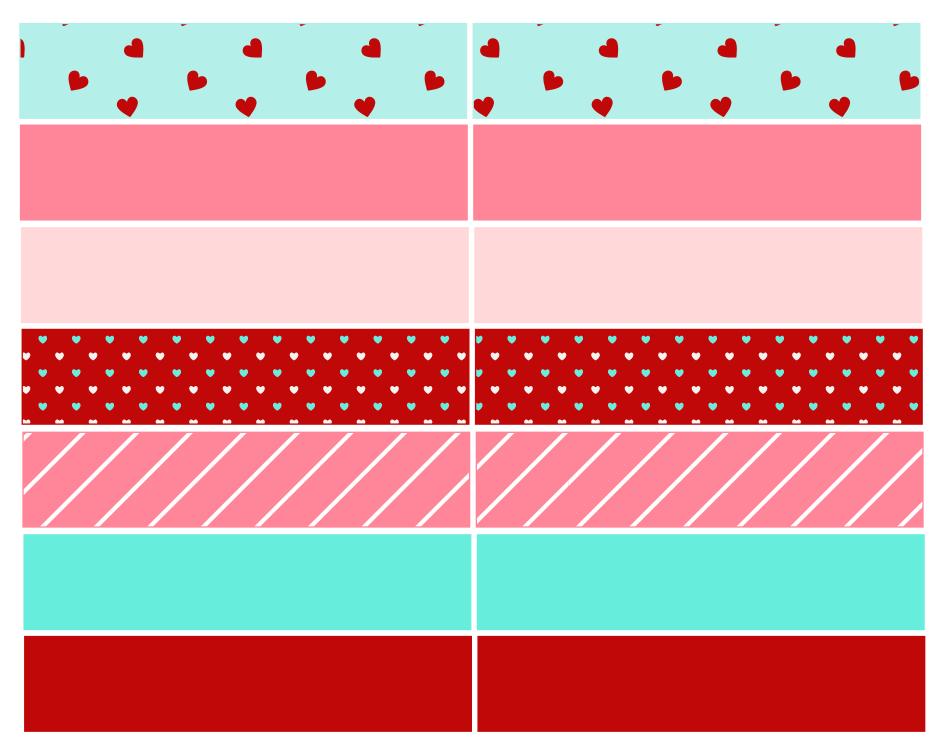

CUPCAKE WRAPPERS:: Print on regular white printer paper and wrap and adhere together with double sided tape or glue dots. Place cupcakes in the wrapper.

|   |   | , , |   | , • | , • |   |
|---|---|-----|---|-----|-----|---|
|   |   | •   | • |     | •   |   |
|   |   | •   |   |     |     |   |
|   |   |     |   |     |     |   |
|   | • |     |   |     |     |   |
| • |   | •   |   |     |     | • |
|   |   | •   |   |     |     |   |
|   |   | , , |   | , • |     |   |
|   |   |     |   | •   | •   |   |
|   |   | •   |   | •   | •   | • |
|   |   |     |   |     |     |   |
|   | • | •   |   | •   |     | • |
| • |   |     |   |     |     |   |
|   |   |     |   |     |     |   |
| • |   |     |   |     |     |   |
|   |   |     |   |     |     |   |
|   |   | , , |   |     |     |   |
|   |   |     |   |     | •   |   |
|   | • | •   | • | •   | •   | • |
|   |   |     |   |     |     | • |