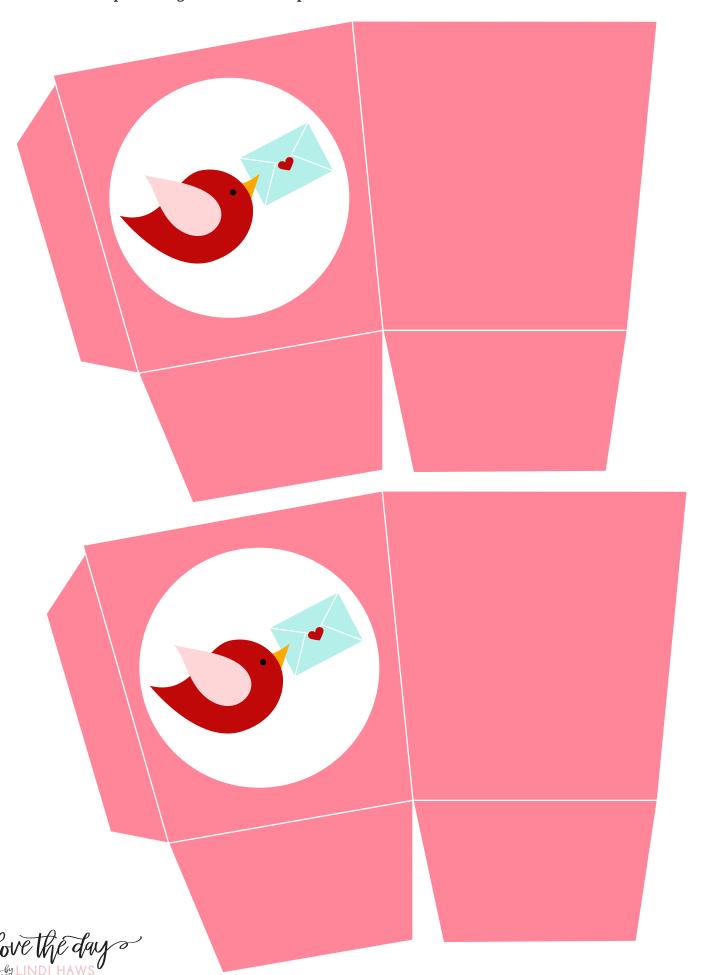

FAVOR BOXES: Print on heavy white cardstock, cut, fold on the white lines, and adhere the two pieces together on the flaps.