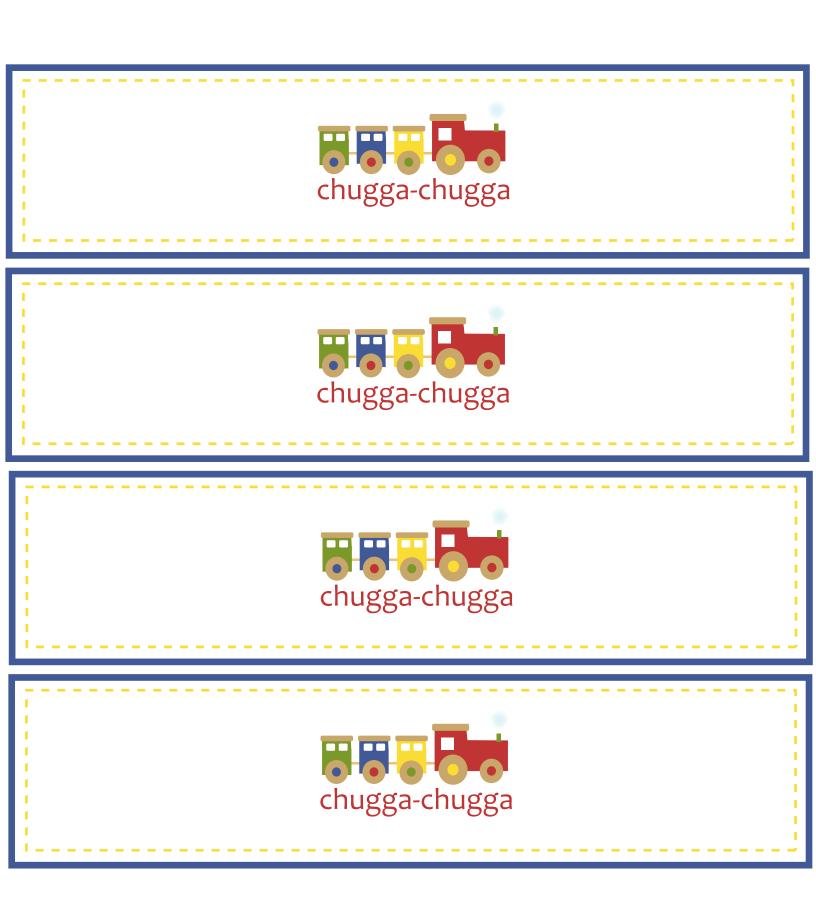

THANK YOU

THANK YOU

THANK YOU

THANK YOU

DRINK LABELS:: Print on regular white printer paper and wrap around Water Bottles, Cups, etc.. Adhere with double sided tape or glue dots.

© 2012, Love The Day Designs, for personal use only