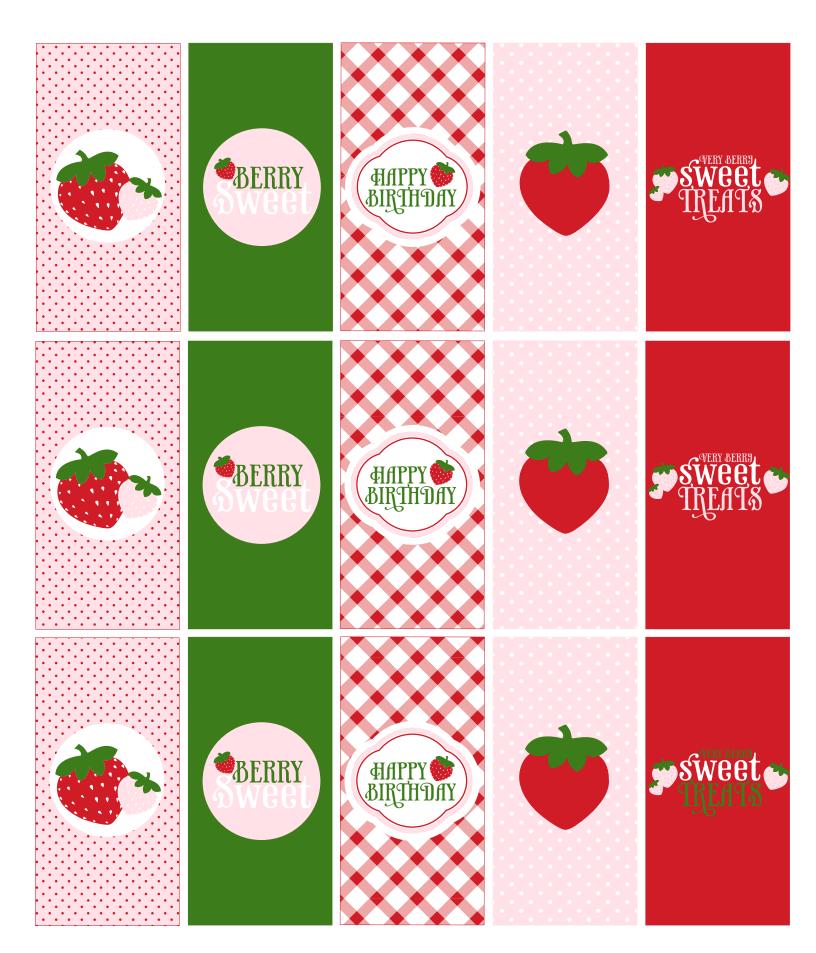

## SBERRY SWEET

 $\ \, {\mathbb C}$  2018, Love The Day Designs, for personal use only

Cove the days

Cove the days

 $\ @$  2018, Love The Day Designs, for personal use only

PARTY TAGS:: Print on heavy white cardstock, punch with a 2" scallop or circle punch or cut squares as is!