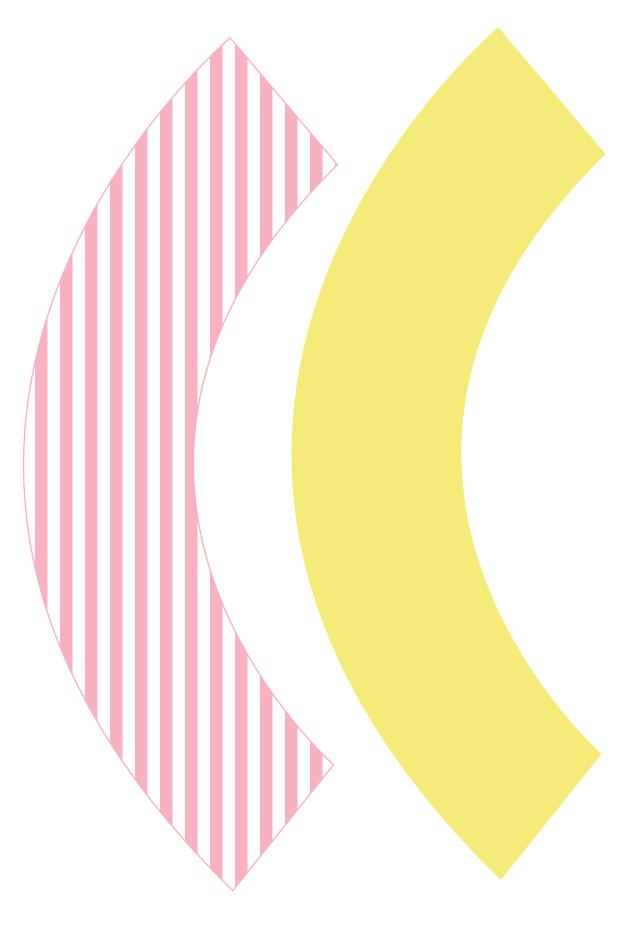

Cove the days

DRINK LABELS:: Print on regular white printer paper and wrap around Water Bottles, Cups, etc.. Adhere with double sided tape or glue dots.

Cove the days

PARTY FLAGS:: Print on heavy white cardstock, cut, wrap around lollipop sticks, straws or toothpicks.