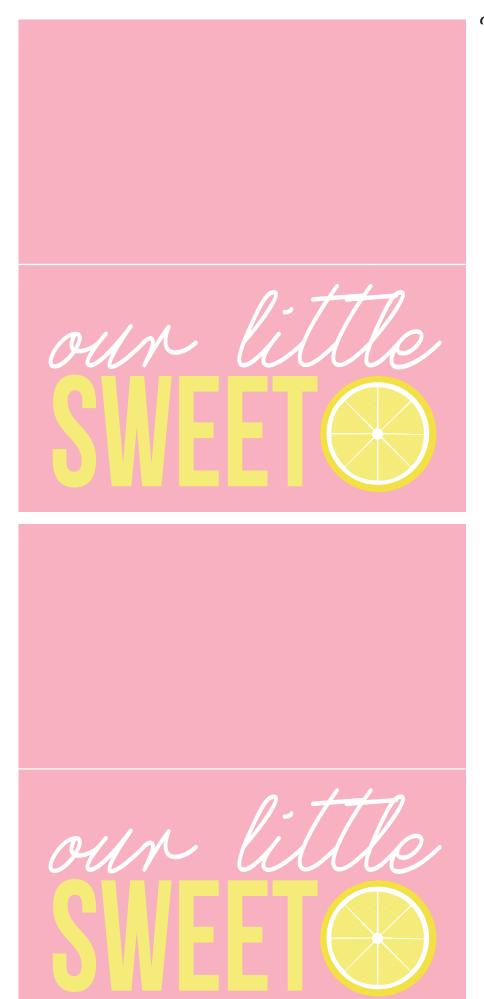

NAPKIN WRAPS:: Print on heavy white cardstock, cut, wrap around a napkin & tape.

pink LEMONADE

our little SWEET