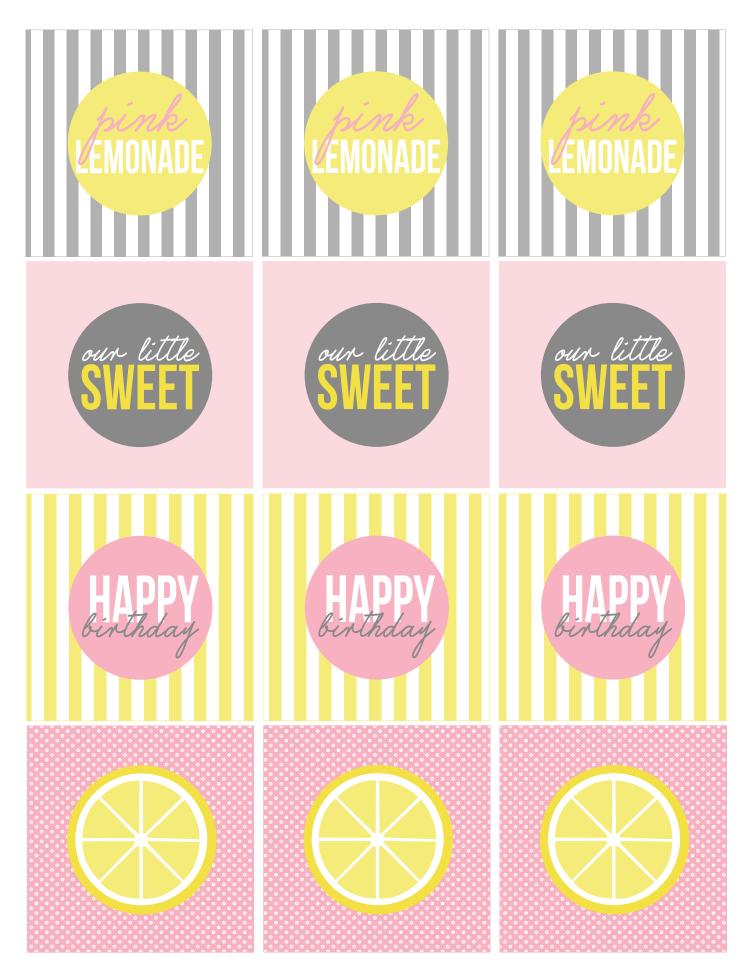

NAPKIN WRAPS:: Print on heavy white cardstock, cut, wrap around a napkin & tape.

pink LEMONADE

our little SWEET