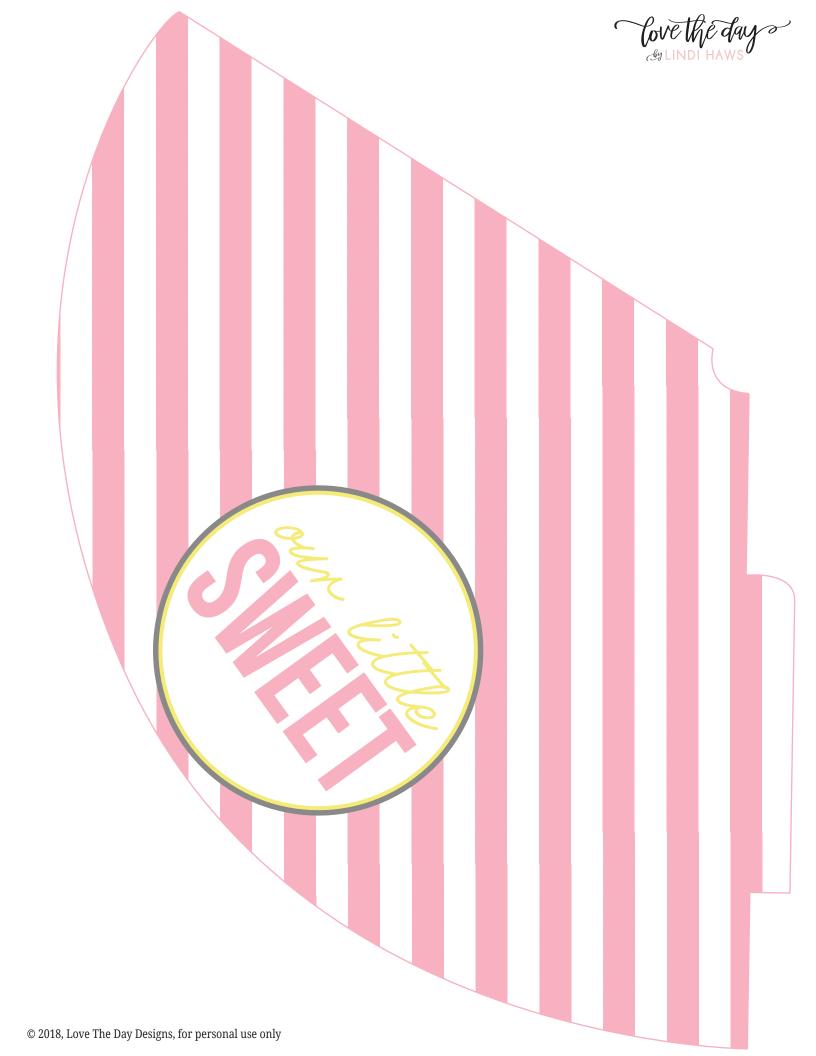

FAVOR BOX:: Print on heavy white cardstock, cut, fold on the white lines, and adhere the two pieces together on the flaps.

FOLD OVER LABELS:: Print on heavy white cardstock, cut, fold along the red line and place over a bag full of yummy treats!