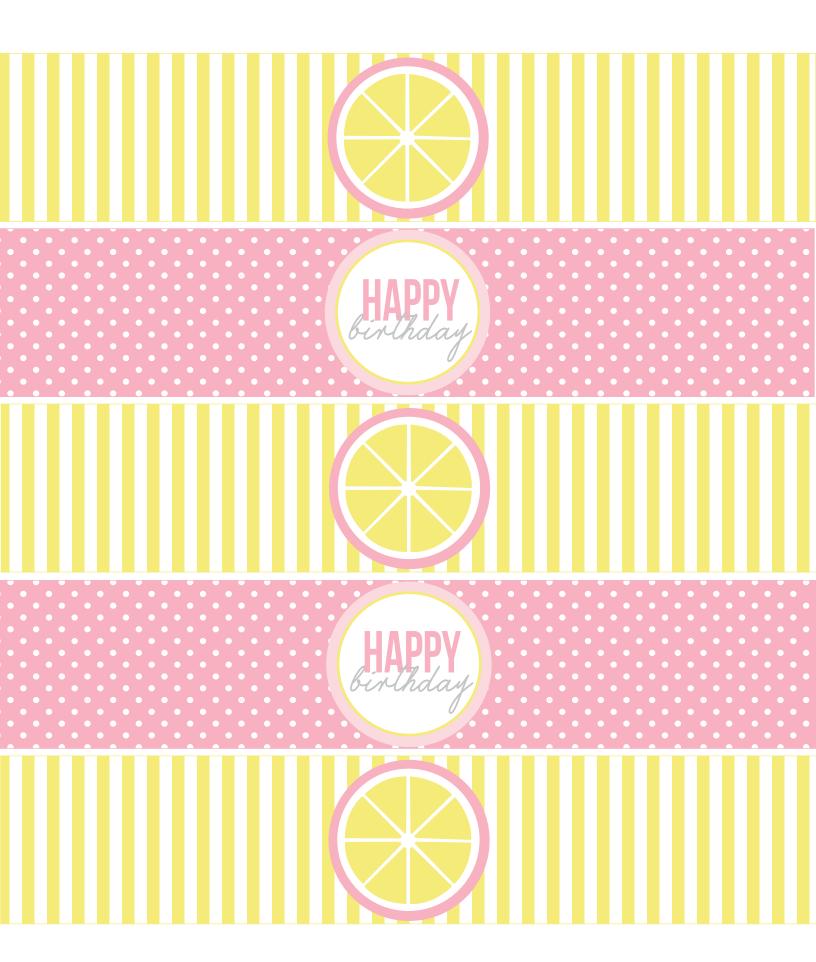

Cove the days

DRINK LABELS:: Print on regular white printer paper and wrap around Water Bottles, Cups, etc.. Adhere with double sided tape or glue dots.

Cove the days

PARTY FLAGS:: Print on heavy white cardstock, cut, wrap around lollipop sticks, straws or toothpicks.