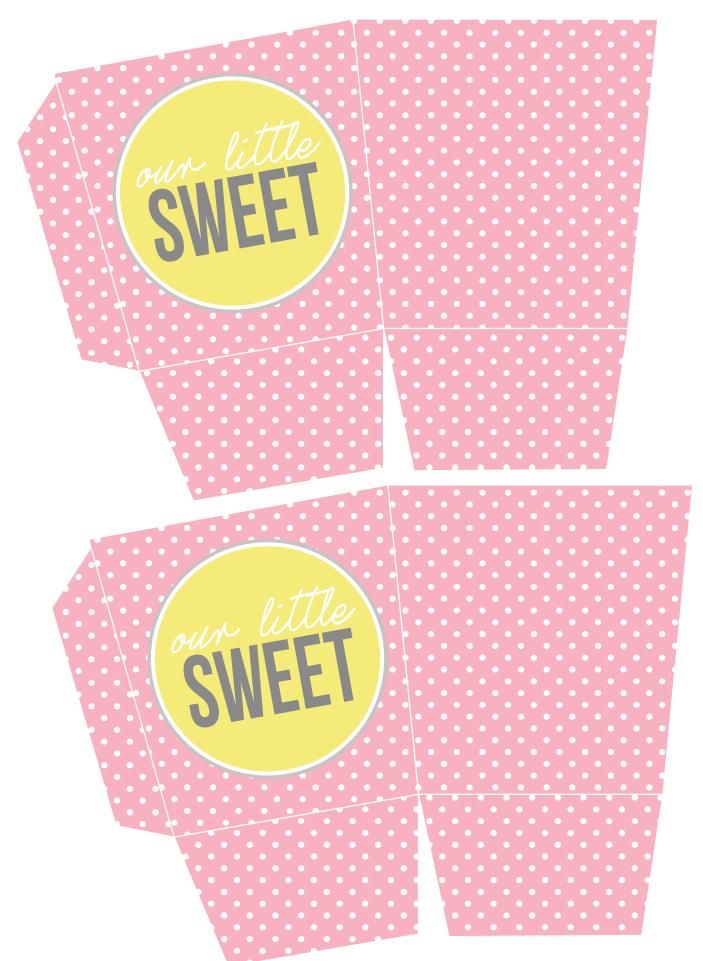

FAVOR BOX:: Print on heavy white cardstock, cut, fold on the white lines, and adhere the two pieces together on the flaps.

FOLD OVER LABELS:: Print on heavy white cardstock, cut, fold along the red line and place over a bag full of yummy treats!

NAPKIN WRAPS:: Print on heavy white cardstock, cut, wrap around a napkin & tape.

pink LEMONADE

our little SWEET